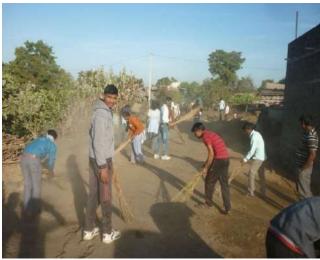

2022-23
Teacher's Glorification Programme, Date: 03/08/2022

The institution invites all senior and retired teachers to be honored.

कळंब: इंदिरा महाविद्यालय, कळंब येथे एनएसएस युनिटच्या वतीने "शिक्षक गौरव कार्यक्रम" आयोजित करण्यात आला. या कार्यक्रमाचा उद्देश निवृत्त झालेल्या ज्येष्ठ शिक्षकांप्रती आदर आणि कृतज्ञता व्यक्त करणे हा होता. त्यांच्या शिक्षण क्षेत्रातील अमूल्य योगदानाची आणि अनेक पिढ्यांवर त्यांच्या केलेल्या प्रभावाची दखल घेण्यात आली. कार्यक्रमाचे प्रमुख पाहुणे प्राचार्य डॉ. पवन मांडवकर आणि एनएसएस अधिकारी प्रा. प्रशांत जवादे होते. या कार्यक्रमात सध्याचे विद्यार्थी, प्राध्यापक, प्रशासनिक कर्मचारी आणि माजी विद्यार्थी होते, ज्यांनी निवृत्त शिक्षकांच्या गौरवशाली कार्राकर्दीचा सन्मान करण्यासाठी एकत्र जमले होते. या कार्यक्रमादरम्यान, निवृत्त शिक्षकांच्या कार्यकाळातील आठवणी आणि त्यांचे अनुभव ऐकृन सहभागी या क्षेत्रातील भविष्यातील आवश्यक कौशल्याना जाणून घेतले.

### इंदिरा महाविद्यालयत शिक्षक गौरव कार्यक्रम

तालुका प्रतिनिधि/अमरावती दर्शन
कळंब: इंदिरा महाविद्यालय, कळंब येथे एनएपएस युनिटच्या
वतीने "शिक्षक गौरव कार्यक्रम" आयोजित करण्यात आला.
या कार्यक्रमाचा उद्देश निवृत्त झालेल्या ज्येष्ठ शिक्षकांप्रती
आदर आणि कृतज्ञता व्यक्त करणे हा होता. त्यांच्या शिक्षण
क्षेत्रातील अमृत्य योगदानाची आणि अनेक पिढ्यांवर
त्यांच्या केलेल्या प्रभावाची दखल पेण्यात आली.
कार्यक्रमाचे प्रमुख पाहुणे प्राचार्य डॉ. पवन मांडवकर आणि
एनएसएस अधिकारी प्रा. प्रशांत जवादे होते. या कार्यक्रमाव
सध्याचे विद्यार्थीं, प्राध्यापक, प्रशासनिक कर्मचारी आणि
माजी विद्यार्थीं होते, ज्यांनी निवृत्त शिक्षकांच्या गौरवशाली

कारिकरींचा सन्मान करण्यासाठी एकत्र जमले होते. या कार्यक्रमादरम्यान, निवृत्त शिक्षकांच्या कार्यकाळातील आठवणी आणि त्यांचे अनुभव ऐकून सहभागी भावुक झाले. शिक्षकांनी विद्यार्थ्यांना दिलेल्या योगदानाची आणि त्यांनी घडवलेल्या उज्ज्वल भविष्याची साक्ष पटली. त्यांच्या कार्याची प्रशंसा करण्यात आली आणि त्यांच्या पुढील आयुष्यासाठी शुभेच्छा देण्यात आल्या. या कार्यक्रमामुळे निवृत्त शिक्षकांना आदराची भावना मिळाली आणि विद्यार्थ्यांनी त्यांच्या गुकंना अभिवादन केले. प्राचार्य डॉ. पवन मांडवकर आणि प्रा. प्रशांत जवादे यांच्या मार्गदर्शनामुळे हा कार्यक्रम यशस्वीपणे पार पडला.