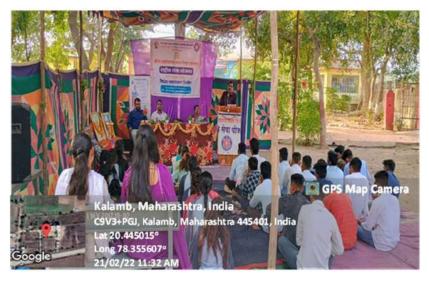

#### Electoral Literacy Programme, Date: 22/08/2022

#### Particeipants Understanding the Electoral System in India

## इंदिरा महाविद्यालयत निवडणूक साक्षरता कार्यक्रम

#### नमो महाराष्ट्र, प्रतिनिधि

कळंब:इंदिरा महाविद्यालय, कळंब येथे एनएसएस युनिटच्या वतीने निवडणूक साक्षरता कार्यक्रम आयोजित करण्यात आला. सामाजिक जनजागृतीच्या उद्देशाने आयोजित केलेल्या या कार्यक्रमात सहभाग घेतला, ज्यांना निवडणूक प्रक्रियेची सखोल माहिती मिळवण्याची इच्छा होती. कार्यक्रमाच प्रमुख पाहुणे प्राचार्य डॉ. पवन मांडवकर आणि एनएसएस अधिकारी प्रा. प्रशांत जवादे होते. या कार्यक्रमाचा मुख्य उद्देश सहभागींना मतदानाचे महत्त्व समजावून सांगणे आणि नागरिक कर्तव्याची भावना निर्माण करणे हा होता. कार्यक्रमात विविध्य इंटरॉविटव्ह सत्रे आयोजित करण्यात आली होती. यामध्ये निवडणूक प्रक्रिया, मतदार हक्क, आणि लोकशाहीत प्रत्येक मताचे महत्त्व या विषयांवर सविस्तर चर्चा करण्यात आली. सहभागी विद्यार्थ्यांना निवडणूक प्रक्रियोल विविध्य पेलू समजावून सांगण्यात आले. यामध्ये मतदार नोंटणी, मतदानाची पद्धत, निवडणुक आयोगाची भूमिका आणि निवडणुक प्रक्रियेत पारदर्शकता