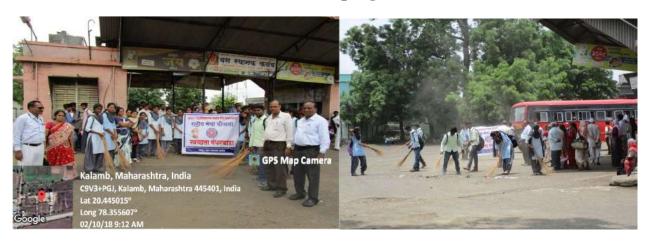

2022-23
Teacher's Glorification Programme, Date: 03/08/2022

The institution invites all senior and retired teachers to be honored.

कळंब: इंदिरा महाविद्यालय, कळंब येथे एनएसएस युनिटच्या वतीने "शिक्षक गौरव कार्यक्रम" आयोजित करण्यात आला. या कार्यक्रमाचा उद्देश निवृत्त झालेल्या ज्येष्ठ शिक्षकांप्रती आदर आणि कृतज्ञता व्यक्त करणे हा होता. त्यांच्या शिक्षण क्षेत्रातील अमूल्य योगदानाची आणि अनेक पिढ्यांवर त्यांच्या केलेल्या प्रभावाची दखल घेण्यात आली. कार्यक्रमाचे प्रमुख पाहुणे प्राचार्य डॉ. पवन मांडवकर आणि एनएसएस अधिकारी प्रा. प्रशांत जवादे होते. या कार्यक्रमात सध्याचे विद्यार्थी, प्राध्यापक, प्रशासनिक कर्मचारी आणि माजी विद्यार्थी होते, ज्यांनी निवृत्त शिक्षकांच्या गौरवशाली कार्राकर्दीचा सन्मान करण्यासाठी एकत्र जमले होते. या कार्यक्रमादरम्यान, निवृत्त शिक्षकांच्या कार्यकाळातील आठवणी आणि त्यांचे अनुभव ऐकृन सहभागी या क्षेत्रातील भविष्यातील आवश्यक कौशल्याना जाणून घेतले.

### इंदिरा महाविद्यालयत शिक्षक गौरव कार्यक्रम

तालुका प्रतिनिधि/अमरावती दर्शन
कळंब: इंदिरा महाविद्यालय, कळंब येथे एनएपएस युनिटच्या
वतीने "शिक्षक गौरव कार्यक्रम" आयोजित करण्यात आला.
या कार्यक्रमाचा उद्देश निवृत्त झालेल्या ज्येष्ठ शिक्षकांप्रती
आदर आणि कृतज्ञता व्यक्त करणे हा होता. त्यांच्या शिक्षण
क्षेत्रातील अमृत्य योगदानाची आणि अनेक पिढ्यांवर
त्यांच्या केलेल्या प्रभावाची दखल पेण्यात आली.
कार्यक्रमाचे प्रमुख पाहुणे प्राचार्य डॉ. पवन मांडवकर आणि
एनएसएस अधिकारी प्रा. प्रशांत जवादे होते. या कार्यक्रमाव
सध्याचे विद्यार्थीं, प्राध्यापक, प्रशासनिक कर्मचारी आणि
माजी विद्यार्थीं होते, ज्यांनी निवृत्त शिक्षकांच्या गौरवशाली

कारिकरींचा सन्मान करण्यासाठी एकत्र जमले होते. या कार्यक्रमादरम्यान, निवृत्त शिक्षकांच्या कार्यकाळातील आठवणी आणि त्यांचे अनुभव ऐकून सहभागी भावुक झाले. शिक्षकांनी विद्यार्थ्यांना दिलेल्या योगदानाची आणि त्यांनी घडवलेल्या उज्ज्वल भविष्याची साक्ष पटली. त्यांच्या कार्याची प्रशंसा करण्यात आली आणि त्यांच्या पुढील आयुष्यासाठी शुभेच्छा देण्यात आल्या. या कार्यक्रमामुळे निवृत्त शिक्षकांना आदराची भावना मिळाली आणि विद्यार्थ्यांनी त्यांच्या गुकंना अभिवादन केले. प्राचार्य डॉ. पवन मांडवकर आणि प्रा. प्रशांत जवादे यांच्या मार्गदर्शनामुळे हा कार्यक्रम यशस्वीपणे पार पडला.