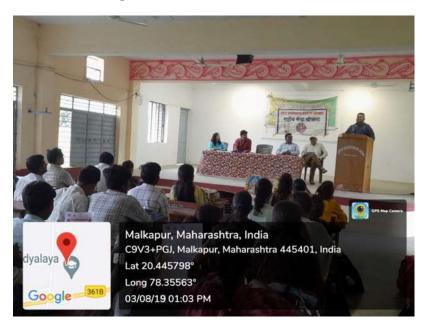

2022-23
Teacher's Glorification Programme, Date: 03/08/2022

The institution invites all senior and retired teachers to be honored.

कळंब: इंदिरा महाविद्यालय, कळंब येथे एनएसएस युनिटच्या वतीने "शिक्षक गौरव कार्यक्रम" आयोजित करण्यात आला. या कार्यक्रमाचा उद्देश निवृत्त झालेल्या ज्येष्ठ शिक्षकांप्रती आदर आणि कृतज्ञता व्यक्त करणे हा होता. त्यांच्या शिक्षण क्षेत्रातील अमूल्य योगदानाची आणि अनेक पिढ्यांवर त्यांच्या केलेल्या प्रभावाची दखल घेण्यात आली. कार्यक्रमाचे प्रमुख पाहुणे प्राचार्य डॉ. पवन मांडवकर आणि एनएसएस अधिकारी प्रा. प्रशांत जवादे होते. या कार्यक्रमात सध्याचे विद्यार्थी, प्राध्यापक, प्रशासनिक कर्मचारी आणि माजी विद्यार्थी होते, ज्यांनी निवृत्त शिक्षकांच्या गौरवशाली कार्राकर्दीचा सन्मान करण्यासाठी एकत्र जमले होते. या कार्यक्रमादरम्यान, निवृत्त शिक्षकांच्या कार्यकाळातील आठवणी आणि त्यांचे अनुभव ऐकृन सहभागी या क्षेत्रातील भविष्यातील आवश्यक कौशल्याना जाणून घेतले.

### इंदिरा महाविद्यालयत शिक्षक गौरव कार्यक्रम

तालुका प्रतिनिधि/अमरावती दर्शन
कळंब: इंदिरा महाविद्यालय, कळंब येथे एनएपएस युनिटच्या
वतीने "शिक्षक गौरव कार्यक्रम" आयोजित करण्यात आला.
या कार्यक्रमाचा उद्देश निवृत्त झालेल्या ज्येष्ठ शिक्षकांप्रती
आदर आणि कृतज्ञता व्यक्त करणे हा होता. त्यांच्या शिक्षण
क्षेत्रातील अमृत्य योगदानाची आणि अनेक पिढ्यांवर
त्यांच्या केलेल्या प्रभावाची दखल पेण्यात आली.
कार्यक्रमाचे प्रमुख पाहुणे प्राचार्य डॉ. पवन मांडवकर आणि
एनएसएस अधिकारी प्रा. प्रशांत जवादे होते. या कार्यक्रमाव
सध्याचे विद्यार्थीं, प्राध्यापक, प्रशासनिक कर्मचारी आणि
माजी विद्यार्थीं होते, ज्यांनी निवृत्त शिक्षकांच्या गौरवशाली

कारिकरींचा सन्मान करण्यासाठी एकत्र जमले होते. या कार्यक्रमादरम्यान, निवृत्त शिक्षकांच्या कार्यकाळातील आठवणी आणि त्यांचे अनुभव ऐकून सहभागी भावुक झाले. शिक्षकांनी विद्यार्थ्यांना दिलेल्या योगदानाची आणि त्यांनी घडवलेल्या उज्ज्वल भविष्याची साक्ष पटली. त्यांच्या कार्याची प्रशंसा करण्यात आली आणि त्यांच्या पुढील आयुष्यासाठी शुभेच्छा देण्यात आल्या. या कार्यक्रमामुळे निवृत्त शिक्षकांना आदराची भावना मिळाली आणि विद्यार्थ्यांनी त्यांच्या गुकंना अभिवादन केले. प्राचार्य डॉ. पवन मांडवकर आणि प्रा. प्रशांत जवादे यांच्या मार्गदर्शनामुळे हा कार्यक्रम यशस्वीपणे पार पडला.