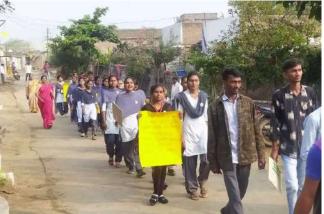

#### Voter Registration Programme, Date: 24/08/2022

Particeipants Learning About the Voter Registration Process

## इंदिरा महाविद्यालयत मतदार नोंदणी कार्यक्रम

#### नमो महाराष्ट्र, प्रतिनिधि

कळंब: इंदिरा महाविद्यालय, कळंब येथे एनएसएस युनिटच्या वतीने "मतदार नोंदणी कार्यक्रम" आयोजित करण्यात आला. हा कार्यक्रम मतदार नोंदणी प्रक्रियेला सुलम बनवण्यासाठी आणि पात्र नागरिकांमध्ये निवडणूक प्रक्रियेतील सहभागाचे महत्त्व अधोरेखित करण्यासाठी आयोजित करण्यात आला होता. कार्यक्रमादरम्यान, सहभागींना मतदार नोंदणी कशी करावी याबाबत सिवस्तर मार्गदर्शन करण्यात आले. नोंदणी फॉर्म भरणे आणि आवश्यक कागदपत्रांची समज देण्यासाठी टप्य्याटण्याने मदत करण्यात आली. मतदार होण्याचे महत्त्व आणि वैयक्तिक मतांचा लोकशाही प्रक्रियेवर होणारा प्रमाव यावरही माहितीपूर्ण सत्रे आयोजित करण्यात आली. कार्यक्रमात मतदार नोंदणीतील सामान्य अडचणींवर चर्चा करण्यात आली.

आणि त्यावर मात करण्यासाठी उपाय सुचवण्यात आले. सहभागींनी दर्शवलेली उच्चस्तरीय सहभागिता आणि उत्साहामुळे, आपल्या लोकशाही हक्कांचा वापर करण्यास त्यांच्या सामूहिक इच्छेची प्रचीती आली. मतदार नोंदणी कार्यक्रमामुळे अनेक नागरिकांना त्यांच्या लोकशाही हक्कांचा वापर करण्यासाठी तयारी झाली. हा कार्यक्रम मोठ्या प्रमाणात यशस्वी ठरला, कारण यातून निवडणुक प्रक्रियेत अधिकाधिक नागरिकांचा सिक्रेय सहभाग वाढला. या उपक्रमामुळे आगामी निवडणुकांमच्ये अधिकाधिक नागरिक मतदार म्हणून नोंदणी करून मतदान करण्यास प्रेरित होतील, असा विश्वास आहे. कार्यक्रमाचे यश प्राचार्य डॉ. पवन मांडवकर आणि एनएसएस अधिकारी प्रा. प्रशांत चवाडे यांच्या कुशल मार्गदर्शनामुळे साध्य झाले. त्यामुळे इंदिरा महाविधालय, कळंब येथे सामाजिक चनचागृतीसाठी एक महत्वपूर्ण पाऊल उचलले गेले.