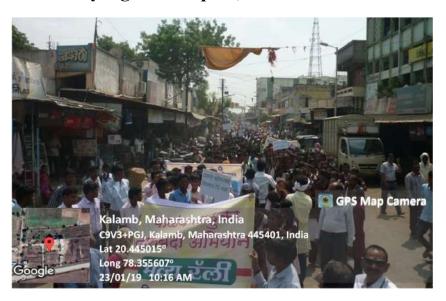

#### Electoral Literacy Programme, Date: 22/08/2022

#### Particeipants Understanding the Electoral System in India

## नमा महाराष्ट्र

## इंदिरा महाविद्यालयत निवडणूक साक्षरता कार्यक्रम

#### नमो महाराष्ट्र, प्रतिनिधि

कळंब:इंदिरा महाविद्यालय, कळंब येथे एनएसएस युनिटच्या वतीने निवडणूक साक्षरता कार्यक्रम आयोजित करण्यात आला. सामाजिक जनजागृतीच्या उद्देशाने आयोजित केलेल्या या कार्यक्रमात सहभाग घेतला, ज्यांना निवडणूक प्रक्रियेची सखोल माहिती मिळवण्याची इच्छा होती. कार्यक्रमाच प्रमुख पाहुणे प्राचार्य डॉ. पवन मांडवकर आणि एनएसएस अधिकारी प्रा. प्रशांत जवादे होते. या कार्यक्रमाचा मुख्य उद्देश सहभागींना मतदानाचे महत्त्व समजावून सांगणे आणि नागरिक कर्तव्याची भावना निर्माण करणे हा होता. कार्यक्रमात विविध्य इंटरॉविटव्ह सत्रे आयोजित करण्यात आली होती. यामध्ये निवडणूक प्रक्रिया, मतदार हक्क, आणि लोकशाहीत प्रत्येक मताचे महत्त्व या विषयांवर सविस्तर चर्चा करण्यात आली. सहभागी विद्यार्थ्यांना निवडणूक प्रक्रियोल विविध्य पेलू समजावून सांगण्यात आले. यामध्ये मतदार नोंटणी, मतदानाची पद्धत, निवडणुक आयोगाची भूमिका आणि निवडणुक प्रक्रियेत पारदर्शकता

कशी राखली जाते यांचा समावेश होता. सत्रादरम्यान, विविध आकर्षक क्रियाकलाप आणि चर्चा देखील आयोजित करण्यात आल्या, ज्यामध्ये सहभागींनी उत्साहाने सहभाग घेतला. या क्रियाकलापांमुळे निवडणूक प्रक्रियेविषयी असलेल्या अनेक गैरसमजांना उत्तर मिळाले. कार्यक्रमादरम्यान सहभागीं विद्याध्यानी विचारलेल्या प्रश्नांना तज्ञांनी समाधानकारक उत्तरे दिली. सहभागींनी दर्शवलेली सिक्रय सहभागिता आणि कुत्तृहल यामुळे या कार्यक्रमाची यशस्विता अधोरेखित झाली. हा कार्यक्रम माहितीपूर्ण आणि जबाबदार भावी मतदार घडिवण्याच्या देशेने एक महत्त्वपूर्ण पाऊल ठरला. निवडणूक साक्षरता कार्यक्रमामुळे निवडणूक साक्षरता कार्यक्रमामुळे निवडणूक साक्षरता कार्यक्रमामुळे उत्तरेल सहभाग प्रोत्साहित करण्यासाठी एक महत्त्वपूर्ण व्यासपीठ उपलब्ध झाले. अशा प्रकारच्या कार्यक्रमामुळे, सुजाण नागरिकांची निर्मिती होऊन समाजात सकारात्मक बदल पडण्यास मदत होते.