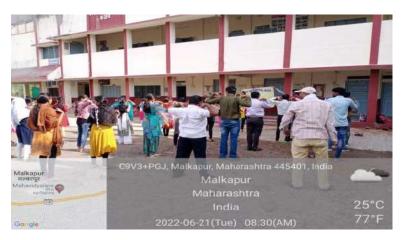

Particeipants Watching Videos on the Importance of Soil and Water Analysis

# लोकमत

## इंदिरा महाविद्यालय, कळंब

लोकमत न्यूज नेटवर्क

कळंब: इंदिरा महाविद्यालय, कळंब येथे एनएसएस युनिटच्या वतीने "मृदा आणि जल विश्वेषणाचे महत्त्व" या विषयावर एक जनजागृती कार्यक्रम आयोजित करण्यात आला. हा कार्यक्रम पर्यावरण जनजागृती वाढवण्यासाठी सुरू असलेल्या उपक्रमाचा एक भाग होता. या कार्यक्रमाचा उद्देश सहभागी व्यक्तींना मृदा आणि जल विश्वेषणाचे महत्त्व समजावून देणे आणि पर्यावरण संरक्षण व शाश्वत विकास प्रयत्नांमध्ये त्याची भूमिका अधोरेखित करणे हा होता. कार्यक्रमात विद्यार्थी, प्राध्यापक आणि समुदाय स्वयंसेवक यांचा समावेश होता, यांनी सिक्रय सहभाग घेतला. सहभागी विद्यार्थ्यांना मृदा आणि जल विश्वेषणाशी संबंधित मौल्यवान ज्ञान आणि व्यावहारिक कौशल्ये मिळाली, ज्यामुळे पर्यावरण गुणवत्ता निगराणी आणि देखभाल करण्याचे महत्त्व समजले. या कार्यक्रमामुळे पर्यावरण संरक्षणासाठी आवश्यक असलेल्या तंत्रज्ञानाचे ज्ञान वाढले आणि एक शाश्वत आणि आरोग्यदायी पर्यावरण निर्माण करण्यासाठी महत्त्वपूर्ण योगदान दिले.