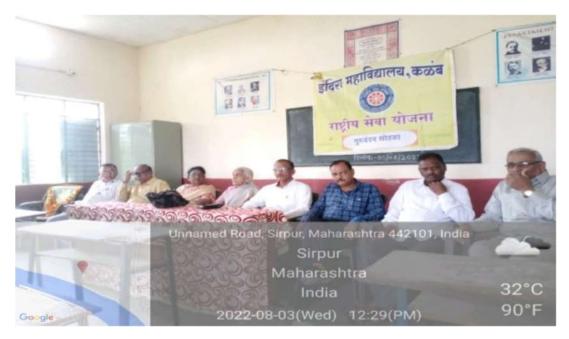

2022-23
Teacher's Glorification Programme, Date: 03/08/2022

The institution invites all senior and retired teachers to be honored.

कळंब: इंदिरा महाविद्यालय, कळंब येथे एनएसएस युनिटच्या वतीने "शिक्षक गौरव कार्यक्रम" आयोजित करण्यात आला. या कार्यक्रमाचा उद्देश निवृत्त झालेल्या ज्येष्ठ शिक्षकांप्रती आदर आणि कृतज्ञता व्यक्त करणे हा होता. त्यांच्या शिक्षण क्षेत्रातील अमूल्य योगदानाची आणि अनेक पिढ्यांवर त्यांच्या केलेल्या प्रभावाची दखल घेण्यात आली. कार्यक्रमाचे प्रमुख पाहुणे प्राचार्य डॉ. पवन मांडवकर आणि एनएसएस अधिकारी प्रा. प्रशांत जवादे होते. या कार्यक्रमात सध्याचे विद्यार्थी, प्राध्यापक, प्रशासनिक कर्मचारी आणि माजी विद्यार्थी होते, ज्यांनी निवृत्त शिक्षकांच्या गौरवशाली कार्राकर्दीचा सन्मान करण्यासाठी एकत्र जमले होते. या कार्यक्रमादरम्यान, निवृत्त शिक्षकांच्या कार्यकाळातील आठवणी आणि त्यांचे अनुभव ऐकृन सहभागी या क्षेत्रातील भविष्यातील आवश्यक कौशल्याना जाणून घेतले.

### इंदिरा महाविद्यालयत शिक्षक गौरव कार्यक्रम

तालुका प्रतिनिधि/अमरावती दर्शन
कळंब: इंदिरा महाविद्यालय, कळंब येथे एनएपएस युनिटच्या
वतीने "शिक्षक गौरव कार्यक्रम" आयोजित करण्यात आला.
या कार्यक्रमाचा उद्देश निवृत्त झालेल्या ज्येष्ठ शिक्षकांप्रती
आदर आणि कृतज्ञता व्यक्त करणे हा होता. त्यांच्या शिक्षण
क्षेत्रातील अमृत्य योगदानाची आणि अनेक पिढ्यांवर
त्यांच्या केलेल्या प्रभावाची दखल पेण्यात आली.
कार्यक्रमाचे प्रमुख पाहुणे प्राचार्य डॉ. पवन मांडवकर आणि
एनएसएस अधिकारी प्रा. प्रशांत जवादे होते. या कार्यक्रमाव
सध्याचे विद्यार्थीं, प्राध्यापक, प्रशासनिक कर्मचारी आणि
माजी विद्यार्थीं होते, ज्यांनी निवृत्त शिक्षकांच्या गौरवशाली

कारिकरींचा सन्मान करण्यासाठी एकत्र जमले होते. या कार्यक्रमादरम्यान, निवृत्त शिक्षकांच्या कार्यकाळातील आठवणी आणि त्यांचे अनुभव ऐकून सहभागी भावुक झाले. शिक्षकांनी विद्यार्थ्यांना दिलेल्या योगदानाची आणि त्यांनी घडवलेल्या उज्ज्वल भविष्याची साक्ष पटली. त्यांच्या कार्याची प्रशंसा करण्यात आली आणि त्यांच्या पुढील आयुष्यासाठी शुभेच्छा देण्यात आल्या. या कार्यक्रमामुळे निवृत्त शिक्षकांना आदराची भावना मिळाली आणि विद्यार्थ्यांनी त्यांच्या गुकंना अभिवादन केले. प्राचार्य डॉ. पवन मांडवकर आणि प्रा. प्रशांत जवादे यांच्या मार्गदर्शनामुळे हा कार्यक्रम यशस्वीपणे पार पडला.