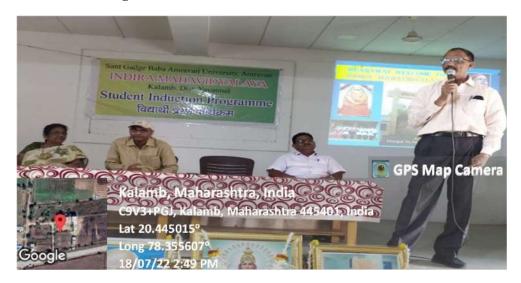

#### **Induction Programme for Yavatmal District Students, Date: 18/07/2022**

Dr. Pavan Mandavkar Delivering an Expert Lecture

## प्रा. डॉ. मांडवकर यांच्या हस्ते उद्घाटन **इंदिरा महाविद्यालयात इंडक्शन प्रोग्राम**

▶ कळंब(ता.प्र) स्थानिक इंदिरा महाविद्यालय, कळंब येथे विद्यार्थी प्रेरणा कार्यक्रम पार पडला. या चार दिवसीय कार्यक्रमाचा उद्घाटन सोहळा महाविद्यालयाचे प्राचार्य डॉ. पवन मांडवकर यांच्या अध्यक्षतेत संपन्न झाला. या कार्यक्रमानिमित्त धीरज स्थूल तहसीलदार कळंब यांची प्रमुख उपस्थिती होती.

नवप्रवेशित विद्यार्थ्यांसाठी महाविद्यालयातील उपलब्ध सोयी सुविधांचा परिचय करून, विद्यार्थी आणि शिक्षक यांच्यात समन्वय साधणे तसेच शिक्षणासह मानवी मृल्य आत्मसात करणे. जेणेकरून जबाबदार नागरिक निर्माण होतील, या उद्देशाने विद्यार्थी प्रेरणा कार्यक्रमाचे आयोजन करण्यात आले होते. अध्यक्षीय भाषणात प्राचार्य डॉ. पवन मांडवकर यांनी महाविद्यालयात एमपीएससी व यूपीएससी स्पर्धा परीक्षा मार्गदर्शन केंद्र स्थापित करण्याचा मानस व्यक्त केला. अंतर्गत मूल्यमापन डॉ. इंगळे, डॉ. माध्री राखंडे, डॉ. चव्हाण, एनएसएस