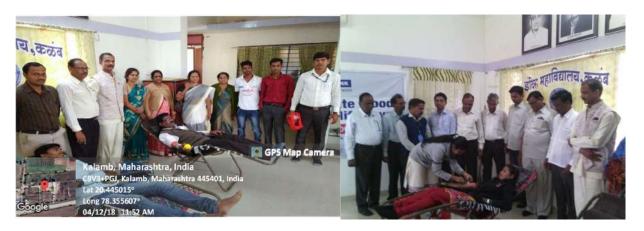

2022-23
Teacher's Glorification Programme, Date: 03/08/2022

The institution invites all senior and retired teachers to be honored.

कळंब: इंदिरा महाविद्यालय, कळंब येथे एनएसएस युनिटच्या वतीने "शिक्षक गौरव कार्यक्रम" आयोजित करण्यात आला. या कार्यक्रमाचा उद्देश निवृत्त झालेल्या ज्येष्ठ शिक्षकांप्रती आदर आणि कृतज्ञता व्यक्त करणे हा होता. त्यांच्या शिक्षण क्षेत्रातील अमूल्य योगदानाची आणि अनेक पिढ्यांवर त्यांच्या केलेल्या प्रभावाची दखल घेण्यात आली. कार्यक्रमाचे प्रमुख पाहुणे प्राचार्य डॉ. पवन मांडवकर आणि एनएसएस अधिकारी प्रा. प्रशांत जवादे होते. या कार्यक्रमात सध्याचे विद्यार्थी, प्राध्यापक, प्रशासनिक कर्मचारी आणि माजी विद्यार्थी होते, ज्यांनी निवृत्त शिक्षकांच्या गौरवशाली कार्राकर्दीचा सन्मान करण्यासाठी एकत्र जमले होते. या कार्यक्रमादरम्यान, निवृत्त शिक्षकांच्या कार्यकाळातील आठवणी आणि त्यांचे अनुभव ऐकृन सहभागी या क्षेत्रातील भविष्यातील आवश्यक कौशल्याना जाणून घेतले.

### इंदिरा महाविद्यालयत शिक्षक गौरव कार्यक्रम

तालुका प्रतिनिधि/अमरावती दर्शन
कळंब: इंदिरा महाविद्यालय, कळंब येथे एनएपएस युनिटच्या
वतीने "शिक्षक गौरव कार्यक्रम" आयोजित करण्यात आला.
या कार्यक्रमाचा उद्देश निवृत्त झालेल्या ज्येष्ठ शिक्षकांप्रती
आदर आणि कृतज्ञता व्यक्त करणे हा होता. त्यांच्या शिक्षण
क्षेत्रातील अमृत्य योगदानाची आणि अनेक पिढ्यांवर
त्यांच्या केलेल्या प्रभावाची दखल पेण्यात आली.
कार्यक्रमाचे प्रमुख पाहुणे प्राचार्य डॉ. पवन मांडवकर आणि
एनएसएस अधिकारी प्रा. प्रशांत जवादे होते. या कार्यक्रमाव
सध्याचे विद्यार्थीं, प्राध्यापक, प्रशासनिक कर्मचारी आणि
माजी विद्यार्थीं होते, ज्यांनी निवृत्त शिक्षकांच्या गौरवशाली

कारिकरींचा सन्मान करण्यासाठी एकत्र जमले होते. या कार्यक्रमादरम्यान, निवृत्त शिक्षकांच्या कार्यकाळातील आठवणी आणि त्यांचे अनुभव ऐकून सहभागी भावुक झाले. शिक्षकांनी विद्यार्थ्यांना दिलेल्या योगदानाची आणि त्यांनी घडवलेल्या उज्ज्वल भविष्याची साक्ष पटली. त्यांच्या कार्याची प्रशंसा करण्यात आली आणि त्यांच्या पुढील आयुष्यासाठी शुभेच्छा देण्यात आल्या. या कार्यक्रमामुळे निवृत्त शिक्षकांना आदराची भावना मिळाली आणि विद्यार्थ्यांनी त्यांच्या गुकंना अभिवादन केले. प्राचार्य डॉ. पवन मांडवकर आणि प्रा. प्रशांत जवादे यांच्या मार्गदर्शनामुळे हा कार्यक्रम यशस्वीपणे पार पडला.