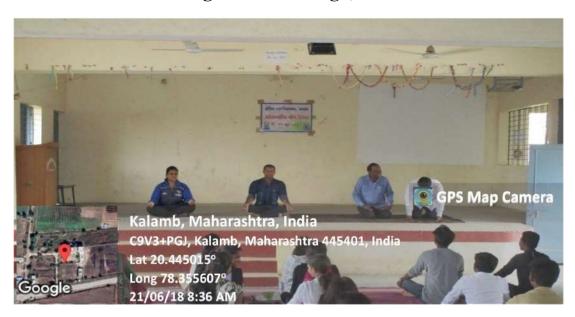

#### **Induction Programme for Yavatmal District Students, Date: 18/07/2022**

Dr. Pavan Mandavkar Delivering an Expert Lecture

## प्रा. डॉ. मांडवकर यांच्या हस्ते उद्घाटन **इंदिरा महाविद्यालयात इंडक्शन प्रोग्राम**

▶ कळंब(ता.प्र) स्थानिक इंदिरा महाविद्यालय, कळंब येथे विद्यार्थी प्रेरणा कार्यक्रम पार पडला. या चार दिवसीय कार्यक्रमाचा उद्घाटन सोहळा महाविद्यालयाचे प्राचार्य डॉ. पवन मांडवकर यांच्या अध्यक्षतेत संपन्न झाला. या कार्यक्रमानिमित्त धीरज स्थूल तहसीलदार कळंब यांची प्रमुख उपस्थिती होती.

नवप्रवेशित विद्यार्थ्यांसाठी महाविद्यालयातील उपलब्ध सोयी सुविधांचा परिचय करून, विद्यार्थी आणि शिक्षक यांच्यात समन्वय साधणे तसेच शिक्षणासह मानवी मृल्य आत्मसात करणे. जेणेकरून जबाबदार नागरिक निर्माण होतील, या उद्देशाने विद्यार्थी प्रेरणा कार्यक्रमाचे आयोजन करण्यात आले होते. अध्यक्षीय भाषणात प्राचार्य डॉ. पवन मांडवकर यांनी महाविद्यालयात एमपीएससी व यूपीएससी स्पर्धा परीक्षा मार्गदर्शन केंद्र स्थापित करण्याचा मानस व्यक्त केला. अंतर्गत मूल्यमापन डॉ. इंगळे, डॉ. माध्री राखंडे, डॉ. चव्हाण, एनएसएस