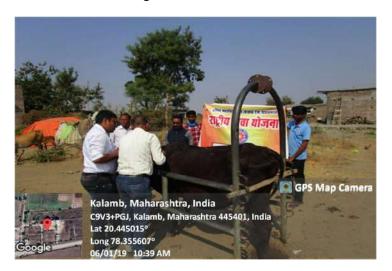

2022-23
Teacher's Glorification Programme, Date: 03/08/2022

The institution invites all senior and retired teachers to be honored.

कळंब: इंदिरा महाविद्यालय, कळंब येथे एनएसएस युनिटच्या वतीने "शिक्षक गौरव कार्यक्रम" आयोजित करण्यात आला. या कार्यक्रमाचा उद्देश निवृत्त झालेल्या ज्येष्ठ शिक्षकांप्रती आदर आणि कृतज्ञता व्यक्त करणे हा होता. त्यांच्या शिक्षण क्षेत्रातील अमूल्य योगदानाची आणि अनेक पिढ्यांवर त्यांच्या केलेल्या प्रभावाची दखल घेण्यात आली. कार्यक्रमाचे प्रमुख पाहुणे प्राचार्य डॉ. पवन मांडवकर आणि एनएसएस अधिकारी प्रा. प्रशांत जवादे होते. या कार्यक्रमात सध्याचे विद्यार्थी, प्राध्यापक, प्रशासनिक कर्मचारी आणि माजी विद्यार्थी होते, ज्यांनी निवृत्त शिक्षकांच्या गौरवशाली कार्राकर्दीचा सन्मान करण्यासाठी एकत्र जमले होते. या कार्यक्रमादरम्यान, निवृत्त शिक्षकांच्या कार्यकाळातील आठवणी आणि त्यांचे अनुभव ऐकृन सहभागी या क्षेत्रातील भविष्यातील आवश्यक कौशल्याना जाणून घेतले.

### इंदिरा महाविद्यालयत शिक्षक गौरव कार्यक्रम

तालुका प्रतिनिधि/अमरावती दर्शन
कळंब: इंदिरा महाविद्यालय, कळंब येथे एनएपएस युनिटच्या
वतीने "शिक्षक गौरव कार्यक्रम" आयोजित करण्यात आला.
या कार्यक्रमाचा उद्देश निवृत्त झालेल्या ज्येष्ठ शिक्षकांप्रती
आदर आणि कृतज्ञता व्यक्त करणे हा होता. त्यांच्या शिक्षण
क्षेत्रातील अमृत्य योगदानाची आणि अनेक पिढ्यांवर
त्यांच्या केलेल्या प्रभावाची दखल पेण्यात आली.
कार्यक्रमाचे प्रमुख पाहुणे प्राचार्य डॉ. पवन मांडवकर आणि
एनएसएस अधिकारी प्रा. प्रशांत जवादे होते. या कार्यक्रमाव
सध्याचे विद्यार्थीं, प्राध्यापक, प्रशासनिक कर्मचारी आणि
माजी विद्यार्थीं होते, ज्यांनी निवृत्त शिक्षकांच्या गौरवशाली

कारिकरींचा सन्मान करण्यासाठी एकत्र जमले होते. या कार्यक्रमादरम्यान, निवृत्त शिक्षकांच्या कार्यकाळातील आठवणी आणि त्यांचे अनुभव ऐकून सहभागी भावुक झाले. शिक्षकांनी विद्यार्थ्यांना दिलेल्या योगदानाची आणि त्यांनी घडवलेल्या उज्ज्वल भविष्याची साक्ष पटली. त्यांच्या कार्याची प्रशंसा करण्यात आली आणि त्यांच्या पुढील आयुष्यासाठी शुभेच्छा देण्यात आल्या. या कार्यक्रमामुळे निवृत्त शिक्षकांना आदराची भावना मिळाली आणि विद्यार्थ्यांनी त्यांच्या गुकंना अभिवादन केले. प्राचार्य डॉ. पवन मांडवकर आणि प्रा. प्रशांत जवादे यांच्या मार्गदर्शनामुळे हा कार्यक्रम यशस्वीपणे पार पडला.