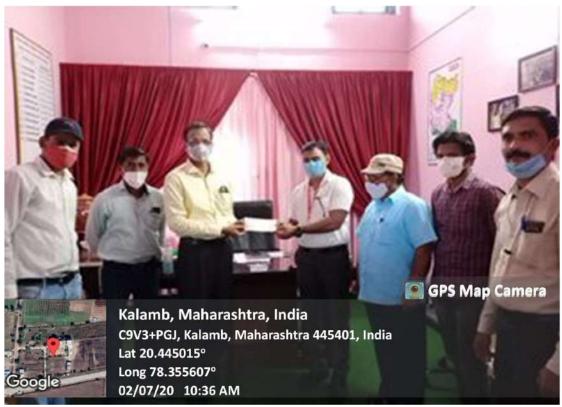

| 3  | Awareness Programme on<br>Constitutional Values            | NSS Unit                                                                                  | Social Awareness           | 26-11-2021 |
|----|------------------------------------------------------------|-------------------------------------------------------------------------------------------|----------------------------|------------|
| 4  | Water Conservation Awareness Rally                         | NSS Unit                                                                                  | Social Awareness           | 18-02-2022 |
| 5  | Anti-Addiction Awareness Rally                             | NSS Unit                                                                                  | Social Awareness           | 24-02-2022 |
| 6  | Awareness Programme on Gender Equality                     | NSS Unit                                                                                  | Social Awareness           | 17-02-2022 |
| 7  | Capacity Building & Personality Development through NSS    | NSS Unit                                                                                  | Social Awareness           | 19-02-2022 |
| 8  | Swachha Bharat Abhiyan Rally                               | NSS Unit                                                                                  | Social Awareness           | 20-02-2022 |
| 9  | Awareness Programme on<br>Responsibility and Civic Duty    | NSS Unit                                                                                  | Social Awareness           | 21-02-2022 |
| 10 | Eradication of Superstition                                | NSS Unit                                                                                  | Social Awareness           | 08-03-2022 |
| 11 | Say to No plastic Abhiyaan                                 | NSS Unit                                                                                  | Social Awareness           | 22-03-2022 |
| 12 | Eradication of Ganjar Gavat (Parthenium hysterophorus L.)  | NSS Unit                                                                                  | Environmental<br>Awareness | 02-04-2022 |
| 13 | Voter Awareness Programme                                  | NSS Unit &<br>Department of<br>Economics                                                  | Social Awareness           | 25-01-2022 |
| 14 | Blood Donation Camp                                        | NSS Unit;<br>Eknil Blood<br>Bank,<br>Yavatmal &<br>Department of<br>Physical<br>Education | Social Awareness           | 05-05-2022 |
|    |                                                            | 2020-21                                                                                   |                            |            |
| 1  | Donating Medicine for COVID-19<br>Patients                 | NSS Unit                                                                                  | Social Awareness           | 16-06-2020 |
| 2  | Distribution of Foodgrains During<br>Covid-19              | NSS Unit                                                                                  | Social Awareness           | 26-06-2020 |
| 3  | Monetary Assistance for COVID-19 Patients                  | NSS Unit                                                                                  | Social Awareness           | 02-07-2020 |
| 4  | Blood Donation Camp During<br>COVID 19                     | NSS Unit                                                                                  | Social Awareness           | 06-08-2020 |
|    |                                                            | 2019-20                                                                                   |                            |            |
| 1  | Tree Plantation Programme                                  | NSS Unit                                                                                  | Environmental<br>Awareness | 04-07-2019 |
| 2  | Awareness Programme on National<br>Tobacco Control Program | NSS Unit                                                                                  | Social Awareness           | 11-07-2019 |
| 3  | Awareness Programme on Sickel Cell                         | NSS Unit                                                                                  | Social Awareness           | 03-08-2019 |
| 4  | Youth in Service of the Nation                             | NSS Unit                                                                                  | Social Awareness           | 09-08-2019 |
| 5  | Awareness Programme on<br>Preservation of the Ozone Layer  | NSS Unit                                                                                  | Social Awareness           | 16-09-2019 |
| 6  | Guest Lecture on Personality Development through NSS       | NSS Unit                                                                                  | Social Awareness           | 24-09-2019 |