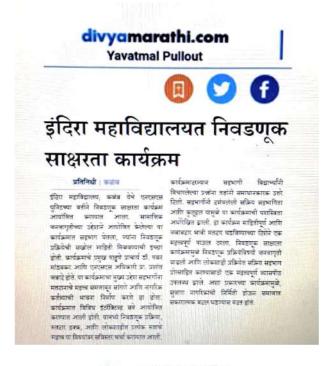

## इंदिरा महाविद्यालयत निवडणूक साक्षरता कार्यक्रम

#### नमो महाराष्ट्र, प्रतिनिधि

कळंब:इंदिरा महाविद्यालय, कळंब येथे एनएसएस युनिटच्या वतीने निवडणूक साक्षरता कार्यक्रम आयोजित करण्यात आला. सामाजिक जनजागृतीच्या उद्देशाने आयोजित केलेल्या या कार्यक्रमात सहभाग घेतला, ज्यांना निवडणूक प्रक्रियेची सखोल माहिती मिळवण्याची इच्छा होती. कार्यक्रमाच प्रमुख पाहुणे प्राचार्य डॉ. पवन मांडवकर आणि एनएसएस अधिकारी प्रा. प्रशांत जवादे होते. या कार्यक्रमाचा मुख्य उद्देश सहभागींना मतदानाचे महत्त्व समजावून सांगणे आणि नागरिक कर्तव्याची भावना निर्माण करणे हा होता. कार्यक्रमात विविध्य इंटरॉविटव्ह सत्रे आयोजित करण्यात आली होती. यामध्ये निवडणूक प्रक्रिया, मतदार हक्क, आणि लोकशाहीत प्रत्येक मताचे महत्त्व या विषयांवर सविस्तर चर्चा करण्यात आली. सहभागी विद्यार्थ्यांना निवडणूक प्रक्रियोल विविध्य पेलू समजावून सांगण्यात आले. यामध्ये मतदार नोंटणी, मतदानाची पद्धत, निवडणुक आयोगाची भूमिका आणि निवडणुक प्रक्रियेत पारदर्शकता

कशी राखली जाते यांचा समावेश होता. सत्रादरम्यान, विविध आकर्षक क्रियाकलाप आणि चर्चा देखील आयोजित करण्यात आल्या, ज्यामध्ये सहभागींनी उत्साहाने सहभाग घेतला. या क्रियाकलापांमुळे निवडणूक प्रक्रियेविषयी असलेल्या अनेक गैरसमजांना उत्तर मिळाले. कार्यक्रमादरम्यान सहभागीं विद्याध्यानी विचारलेल्या प्रश्नांना तज्ञांनी समाधानकारक उत्तरे दिली. सहभागींनी दर्शवलेली सिक्रय सहभागिता आणि कुत्तृहल यामुळे या कार्यक्रमाची यशस्विता अधोरेखित झाली. हा कार्यक्रम माहितीपूर्ण आणि जबाबदार भावी मतदार घडिवण्याच्या देशेने एक महत्त्वपूर्ण पाऊल ठरला. निवडणूक साक्षरता कार्यक्रमामुळे निवडणूक साक्षरता कार्यक्रमामुळे निवडणूक साक्षरता कार्यक्रमामुळे उत्तरेल सहभाग प्रोत्साहित करण्यासाठी एक महत्त्वपूर्ण व्यासपीठ उपलब्ध झाले. अशा प्रकारच्या कार्यक्रमामुळे, सुजाण नागरिकांची निर्मिती होऊन समाजात सकारात्मक बदल पडण्यास मदत होते.