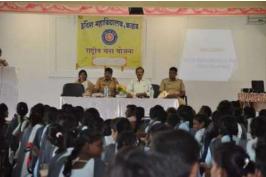

#### **Induction Programme for Yavatmal District Students, Date: 18/07/2022**

Dr. Pavan Mandavkar Delivering an Expert Lecture

## प्रा. डॉ. मांडवकर यांच्या हस्ते उद्घाटन **इंदिरा महाविद्यालयात इंडक्शन प्रोग्राम**

▶ कळंब(ता.प्र) स्थानिक इंदिरा महाविद्यालय, कळंब येथे विद्यार्थी प्रेरणा कार्यक्रम पार पडला. या चार दिवसीय कार्यक्रमाचा उद्घाटन सोहळा महाविद्यालयाचे प्राचार्य डॉ. पवन मांडवकर यांच्या अध्यक्षतेत संपन्न झाला. या कार्यक्रमानिमित्त धीरज स्थूल तहसीलदार कळंब यांची प्रमुख उपस्थिती होती.

नवप्रवेशित विद्यार्थ्यांसाठी महाविद्यालयातील उपलब्ध सोयी सुविधांचा परिचय करून, विद्यार्थी आणि शिक्षक यांच्यात समन्वय साधणे तसेच शिक्षणासह मानवी मृल्य आत्मसात करणे. जेणेकरून जबाबदार नागरिक निर्माण होतील, या उद्देशाने विद्यार्थी प्रेरणा कार्यक्रमाचे आयोजन करण्यात आले होते. अध्यक्षीय भाषणात प्राचार्य डॉ. पवन मांडवकर यांनी महाविद्यालयात एमपीएससी व यूपीएससी स्पर्धा परीक्षा मार्गदर्शन केंद्र स्थापित करण्याचा मानस व्यक्त केला. अंतर्गत मूल्यमापन डॉ. इंगळे, डॉ. माध्री राखंडे, डॉ. चव्हाण, एनएसएस