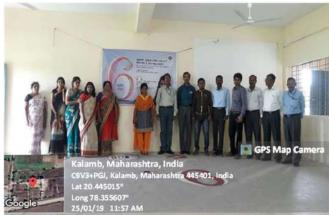

#### **Induction Programme for Yavatmal District Students, Date: 18/07/2022**

Dr. Pavan Mandavkar Delivering an Expert Lecture

## प्रा. डॉ. मांडवकर यांच्या हस्ते उद्घाटन **इंदिरा महाविद्यालयात इंडक्शन प्रोग्राम**

▶ कळंब(ता.प्र) स्थानिक इंदिरा महाविद्यालय, कळंब येथे विद्यार्थी प्रेरणा कार्यक्रम पार पडला. या चार दिवसीय कार्यक्रमाचा उद्घाटन सोहळा महाविद्यालयाचे प्राचार्य डॉ. पवन मांडवकर यांच्या अध्यक्षतेत संपन्न झाला. या कार्यक्रमानिमित्त धीरज स्थूल तहसीलदार कळंब यांची प्रमुख उपस्थिती होती.

नवप्रवेशित विद्यार्थ्यांसाठी महाविद्यालयातील उपलब्ध सोयी सुविधांचा परिचय करून, विद्यार्थी आणि शिक्षक यांच्यात समन्वय साधणे तसेच शिक्षणासह मानवी मृल्य आत्मसात करणे. जेणेकरून जबाबदार नागरिक निर्माण होतील, या उद्देशाने विद्यार्थी प्रेरणा कार्यक्रमाचे आयोजन करण्यात आले होते. अध्यक्षीय भाषणात प्राचार्य डॉ. पवन मांडवकर यांनी महाविद्यालयात एमपीएससी व यूपीएससी स्पर्धा परीक्षा मार्गदर्शन केंद्र स्थापित करण्याचा मानस व्यक्त केला. अंतर्गत मूल्यमापन डॉ. इंगळे, डॉ. माध्री राखंडे, डॉ. चव्हाण, एनएसएस