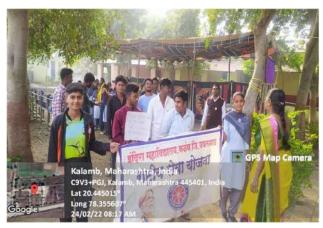

#### Electoral Literacy Programme, Date: 22/08/2022

#### Particeipants Understanding the Electoral System in India

## इंदिरा महाविद्यालयत निवडणूक साक्षरता कार्यक्रम

#### नमो महाराष्ट्र, प्रतिनिधि

कळंब:इंदिरा महाविद्यालय, कळंब येथे एनएसएस युनिटच्या वतीने निवडणूक साक्षरता कार्यक्रम आयोजित करण्यात आला. सामाजिक जनजागृतीच्या उद्देशाने आयोजित केलेल्या या कार्यक्रमात सहभाग घेतला, ज्यांना निवडणूक प्रक्रियेची सखोल माहिती मिळवण्याची इच्छा होती. कार्यक्रमाच प्रमुख पाहुणे प्राचार्य डॉ. पवन मांडवकर आणि एनएसएस अधिकारी प्रा. प्रशांत जवादे होते. या कार्यक्रमाचा मुख्य उद्देश सहभागींना मतदानाचे महत्त्व समजावून सांगणे आणि नागरिक कर्तव्याची भावना निर्माण करणे हा होता. कार्यक्रमात विविध्य इंटरॉविटव्ह सत्रे आयोजित करण्यात आली होती. यामध्ये निवडणूक प्रक्रिया, मतदार हक्क, आणि लोकशाहीत प्रत्येक मताचे महत्त्व या विषयांवर सविस्तर चर्चा करण्यात आली. सहभागी विद्यार्थ्यांना निवडणूक प्रक्रियोल विविध्य पेलू समजावून सांगण्यात आले. यामध्ये मतदार नोंटणी, मतदानाची पद्धत, निवडणुक आयोगाची भूमिका आणि निवडणुक प्रक्रियेत पारदर्शकता

कशी राखली जाते यांचा समावेश होता. सत्रादरम्यान, विविध आकर्षक क्रियाकलाप आणि चर्चा देखील आयोजित करण्यात आल्या, ज्यामध्ये सहभागींनी उत्साहाने सहभाग घेतला. या क्रियाकलापांमुळे निवडणूक प्रक्रियेविषयी असलेल्या अनेक गैरसमजांना उत्तर मिळाले. कार्यक्रमादरम्यान सहभागीं विद्याध्यानी विचारलेल्या प्रश्नांना तज्ञांनी समाधानकारक उत्तरे दिली. सहभागींनी दर्शवलेली सिक्रय सहभागिता आणि कुत्तृहल यामुळे या कार्यक्रमाची यशस्विता अधोरेखित झाली. हा कार्यक्रम माहितीपूर्ण आणि जबाबदार भावी मतदार घडिवण्याच्या देशेने एक महत्त्वपूर्ण पाऊल ठरला. निवडणूक साक्षरता कार्यक्रमामुळे निवडणूक साक्षरता कार्यक्रमामुळे निवडणूक साक्षरता कार्यक्रमामुळे उत्तरेल सहभाग प्रोत्साहित करण्यासाठी एक महत्त्वपूर्ण व्यासपीठ उपलब्ध झाले. अशा प्रकारच्या कार्यक्रमामुळे, सुजाण नागरिकांची निर्मिती होऊन समाजात सकारात्मक बदल पडण्यास मदत होते.