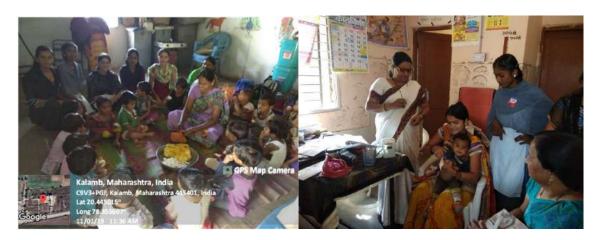

Particeipants Watching Videos on the Importance of Soil and Water Analysis

# लोकमत

## इंदिरा महाविद्यालय, कळंब

लोकमत न्यूज नेटवर्क

कळंब: इंदिरा महाविद्यालय, कळंब येथे एनएसएस युनिटच्या वतीने "मृदा आणि जल विश्वेषणाचे महत्त्व" या विषयावर एक जनजागृती कार्यक्रम आयोजित करण्यात आला. हा कार्यक्रम पर्यावरण जनजागृती वाढवण्यासाठी सुरू असलेल्या उपक्रमाचा एक भाग होता. या कार्यक्रमाचा उद्देश सहभागी व्यक्तींना मृदा आणि जल विश्वेषणाचे महत्त्व समजावून देणे आणि पर्यावरण संरक्षण व शाश्वत विकास प्रयत्नांमध्ये त्याची भूमिका अधोरेखित करणे हा होता. कार्यक्रमात विद्यार्थी, प्राध्यापक आणि समुदाय स्वयंसेवक यांचा समावेश होता, यांनी सिक्रय सहभाग घेतला. सहभागी विद्यार्थ्यांना मृदा आणि जल विश्वेषणाशी संबंधित मौल्यवान ज्ञान आणि व्यावहारिक कौशल्ये मिळाली, ज्यामुळे पर्यावरण गुणवत्ता निगराणी आणि देखभाल करण्याचे महत्त्व समजले. या कार्यक्रमामुळे पर्यावरण संरक्षणासाठी आवश्यक असलेल्या तंत्रज्ञानाचे ज्ञान वाढले आणि एक शाश्वत आणि आरोग्यदायी पर्यावरण निर्माण करण्यासाठी महत्त्वपूर्ण योगदान दिले.