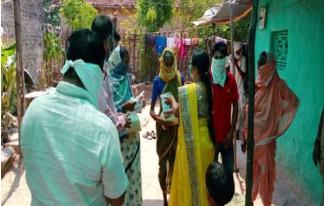

Particeipants Watching Videos on the Importance of Soil and Water Analysis

## इंदिरा महाविद्यालय, कळंब

लोकमत न्यूज नेटवर्क

कळंब: इंदिरा महाविद्यालय, कळंब येथे एनएसएस युनिटच्या वतीने "मृदा आणि जल विश्वेषणाचे महत्त्व" या विषयावर एक जनजागृती कार्यक्रम आयोजित करण्यात आला. हा कार्यक्रम पर्यावरण जनजागृती वाढवण्यासाठी सुरू असलेल्या उपक्रमाचा एक भाग होता. या कार्यक्रमाचा उद्देश सहभागी व्यक्तींना मृदा आणि जल विश्वेषणाचे महत्त्व समजावून देणे आणि पर्यावरण संरक्षण व शाश्वत विकास प्रयत्नांमध्ये त्याची भूमिका अधोरेखित करणे हा होता. कार्यक्रमात विद्यार्थी, प्राध्यापक आणि समुदाय स्वयंसेवक यांचा समावेश होता, यांनी सिक्रय सहभाग घेतला. सहभागी विद्यार्थ्यांना मृदा आणि जल विश्वेषणाशी संबंधित मौल्यवान ज्ञान आणि व्यावहारिक कौशल्ये मिळाली, ज्यामुळे पर्यावरण गुणवत्ता निगराणी आणि देखभाल करण्याचे महत्त्व समजले. या कार्यक्रमामुळे पर्यावरण संरक्षणासाठी आवश्यक असलेल्या तंत्रज्ञानाचे ज्ञान वाढले आणि एक शाश्वत आणि आरोग्यदायी पर्यावरण निर्माण करण्यासाठी महत्त्वपूर्ण योगदान दिले.