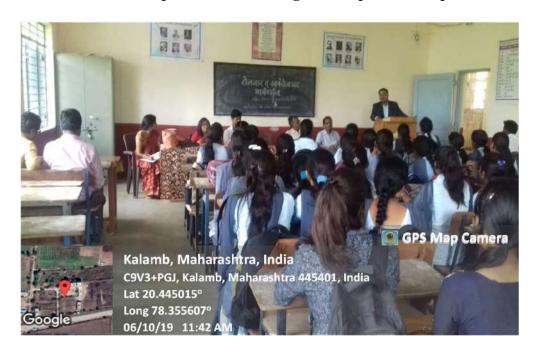

Particeipants Watching Videos on the Importance of Soil and Water Analysis

## इंदिरा महाविद्यालय, कळंब

लोकमत न्यूज नेटवर्क

कळंब: इंदिरा महाविद्यालय, कळंब येथे एनएसएस युनिटच्या वतीने "मृदा आणि जल विश्वेषणाचे महत्त्व" या विषयावर एक जनजागृती कार्यक्रम आयोजित करण्यात आला. हा कार्यक्रम पर्यावरण जनजागृती वाढवण्यासाठी सुरू असलेल्या उपक्रमाचा एक भाग होता. या कार्यक्रमाचा उद्देश सहभागी व्यक्तींना मृदा आणि जल विश्वेषणाचे महत्त्व समजावून देणे आणि पर्यावरण संरक्षण व शाश्वत विकास प्रयत्नांमध्ये त्याची भूमिका अधोरेखित करणे हा होता. कार्यक्रमात विद्यार्थी, प्राध्यापक आणि समुदाय स्वयंसेवक यांचा समावेश होता, यांनी सिक्रय सहभाग घेतला. सहभागी विद्यार्थ्यांना मृदा आणि जल विश्वेषणाशी संबंधित मौल्यवान ज्ञान आणि व्यावहारिक कौशल्ये मिळाली, ज्यामुळे पर्यावरण गुणवत्ता निगराणी आणि देखभाल करण्याचे महत्त्व समजले. या कार्यक्रमामुळे पर्यावरण संरक्षणासाठी आवश्यक असलेल्या तंत्रज्ञानाचे ज्ञान वाढले आणि एक शाश्वत आणि आरोग्यदायी पर्यावरण निर्माण करण्यासाठी महत्त्वपूर्ण योगदान दिले.