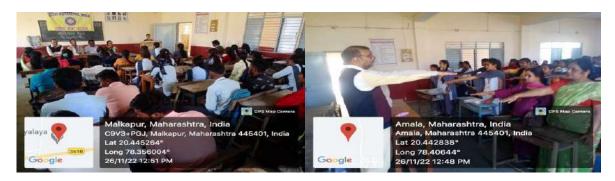

Dr. Yashwant Moreshwar Donde Sarwajanik Shaikshanik Trust's

# लोकमत

## इंदिरा महाविद्यालय, कळंब

लोकमत न्यूज नेटवर्क

कळंब: इंदिरा महाविद्यालय, कळंब येथे एनएसएस युनिटच्या वतीने "मृदा आणि जल विश्वेषणाचे महत्त्व" या विषयावर एक जनजागृती कार्यक्रम आयोजित करण्यात आला. हा कार्यक्रम पर्यावरण जनजागृती वाढवण्यासाठी सुरू असलेल्या उपक्रमाचा एक भाग होता. या कार्यक्रमाचा उद्देश सहभागी व्यक्तींना मृदा आणि जल विश्वेषणाचे महत्त्व समजावून देणे आणि पर्यावरण संरक्षण व शाश्वत विकास प्रयत्नांमध्ये त्याची भूमिका अधोरेखित करणे हा होता. कार्यक्रमात विद्यार्थी, प्राध्यापक आणि समुदाय स्वयंसेवक यांचा समावेश होता, यांनी सिक्रय सहभाग घेतला. सहभागी विद्यार्थ्यांना मृदा आणि जल विश्वेषणाशी संबंधित मौल्यवान ज्ञान आणि व्यावहारिक कौशल्ये मिळाली, ज्यामुळे पर्यावरण गुणवत्ता निगराणी आणि देखभाल करण्याचे महत्त्व समजले. या कार्यक्रमामुळे पर्यावरण संरक्षणासाठी आवश्यक असलेल्या तंत्रज्ञानाचे ज्ञान वाढले आणि एक शाश्वत आणि आरोग्यदायी पर्यावरण निर्माण करण्यासाठी महत्त्वपूर्ण योगदान दिले.