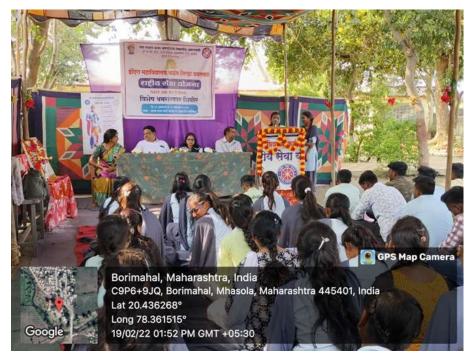

#### **Induction Programme for Yavatmal District Students, Date: 18/07/2022**

Dr. Pavan Mandavkar Delivering an Expert Lecture

## प्रा. डॉ. मांडवकर यांच्या हस्ते उद्घाटन **इंदिरा महाविद्यालयात इंडक्शन प्रोग्राम**

▶ कळंब(ता.प्र) स्थानिक इंदिरा महाविद्यालय, कळंब येथे विद्यार्थी प्रेरणा कार्यक्रम पार पडला. या चार दिवसीय कार्यक्रमाचा उद्घाटन सोहळा महाविद्यालयाचे प्राचार्य डॉ. पवन मांडवकर यांच्या अध्यक्षतेत संपन्न झाला. या कार्यक्रमानिमित्त धीरज स्थूल तहसीलदार कळंब यांची प्रमुख उपस्थिती होती.

नवप्रवेशित विद्यार्थ्यांसाठी महाविद्यालयातील उपलब्ध सोयी सुविधांचा परिचय करून, विद्यार्थी आणि शिक्षक यांच्यात समन्वय साधणे तसेच शिक्षणासह मानवी मृल्य आत्मसात करणे. जेणेकरून जबाबदार नागरिक निर्माण होतील, या उद्देशाने विद्यार्थी प्रेरणा कार्यक्रमाचे आयोजन करण्यात आले होते. अध्यक्षीय भाषणात प्राचार्य डॉ. पवन मांडवकर यांनी महाविद्यालयात एमपीएससी व यूपीएससी स्पर्धा परीक्षा मार्गदर्शन केंद्र स्थापित करण्याचा मानस व्यक्त केला. अंतर्गत मूल्यमापन डॉ. इंगळे, डॉ. माध्री राखंडे, डॉ. चव्हाण, एनएसएस