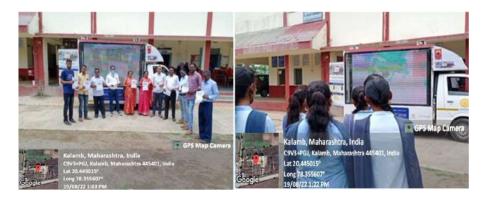

#### Electoral Literacy Programme, Date: 22/08/2022

#### Particeipants Understanding the Electoral System in India

## नमा महाराष्ट्र

## इंदिरा महाविद्यालयत निवडणूक साक्षरता कार्यक्रम

#### नमो महाराष्ट्र, प्रतिनिधि

कळंब:इंदिरा महाविद्यालय, कळंब येथे एनएसएस युनिटच्या वतीने निवडणूक साक्षरता कार्यक्रम आयोजित करण्यात आला. सामाजिक जनजागृतीच्या उद्देशाने आयोजित केलेल्या या कार्यक्रमात सहभाग घेतला, ज्यांना निवडणूक प्रक्रियेची सखोल माहिती मिळवण्याची इच्छा होती. कार्यक्रमाच प्रमुख पाहुणे प्राचार्य डॉ. पवन मांडवकर आणि एनएसएस अधिकारी प्रा. प्रशांत जवादे होते. या कार्यक्रमाचा मुख्य उद्देश सहभागींना मतदानाचे महत्त्व समजावून सांगणे आणि नागरिक कर्तव्याची भावना निर्माण करणे हा होता. कार्यक्रमात विविध्य इंटरॉविटव्ह सत्रे आयोजित करण्यात आली होती. यामध्ये निवडणूक प्रक्रिया, मतदार हक्क, आणि लोकशाहीत प्रत्येक मताचे महत्त्व या विषयांवर सविस्तर चर्चा करण्यात आली. सहभागी विद्यार्थ्यांना निवडणूक प्रक्रियोल विविध्य पेलू समजावून सांगण्यात आले. यामध्ये मतदार नोंटणी, मतदानाची पद्धत, निवडणुक आयोगाची भूमिका आणि निवडणुक प्रक्रियेत पारदर्शकता