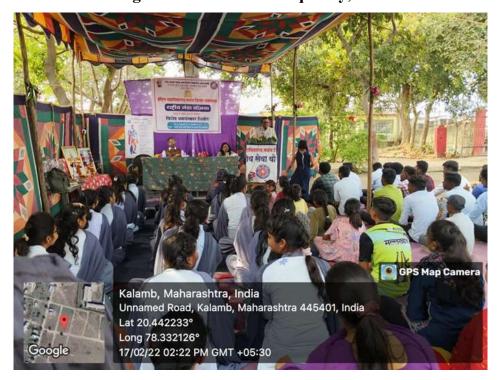

#### Electoral Literacy Programme, Date: 22/08/2022

#### Particeipants Understanding the Electoral System in India

## इंदिरा महाविद्यालयत निवडणूक साक्षरता कार्यक्रम

#### नमो महाराष्ट्र, प्रतिनिधि

कळंब:इंदिरा महाविद्यालय, कळंब येथे एनएसएस युनिटच्या वतीने निवडणूक साक्षरता कार्यक्रम आयोजित करण्यात आला. सामाजिक जनजागृतीच्या उद्देशाने आयोजित केलेल्या या कार्यक्रमात सहभाग घेतला, ज्यांना निवडणूक प्रक्रियेची सखोल माहिती मिळवण्याची इच्छा होती. कार्यक्रमाच प्रमुख पाहुणे प्राचार्य डॉ. पवन मांडवकर आणि एनएसएस अधिकारी प्रा. प्रशांत जवादे होते. या कार्यक्रमाचा मुख्य उद्देश सहभागींना मतदानाचे महत्त्व समजावून सांगणे आणि नागरिक कर्तव्याची भावना निर्माण करणे हा होता. कार्यक्रमात विविध्य इंटरॉविटव्ह सत्रे आयोजित करण्यात आली होती. यामध्ये निवडणूक प्रक्रिया, मतदार हक्क, आणि लोकशाहीत प्रत्येक मताचे महत्त्व या विषयांवर सविस्तर चर्चा करण्यात आली. सहभागी विद्यार्थ्यांना निवडणूक प्रक्रियोल विविध्य पेलू समजावून सांगण्यात आले. यामध्ये मतदार नोंटणी, मतदानाची पद्धत, निवडणुक आयोगाची भूमिका आणि निवडणुक प्रक्रियेत पारदर्शकता

कशी राखली जाते यांचा समावेश होता. सत्रादरम्यान, विविध आकर्षक क्रियाकलाप आणि चर्चा देखील आयोजित करण्यात आल्या, ज्यामध्ये सहभागींनी उत्साहाने सहभाग घेतला. या क्रियाकलापांमुळे निवडणूक प्रक्रियेविषयी असलेल्या अनेक गैरसमजांना उत्तर मिळाले. कार्यक्रमादरम्यान सहभागीं विद्याध्यानी विचारलेल्या प्रश्नांना तज्ञांनी समाधानकारक उत्तरे दिली. सहभागींनी दर्शवलेली सिक्रय सहभागिता आणि कुत्तृहल यामुळे या कार्यक्रमाची यशस्विता अधोरेखित झाली. हा कार्यक्रम माहितीपूर्ण आणि जबाबदार भावी मतदार घडिवण्याच्या देशेने एक महत्त्वपूर्ण पाऊल ठरला. निवडणूक साक्षरता कार्यक्रमामुळे निवडणूक साक्षरता कार्यक्रमामुळे निवडणूक साक्षरता कार्यक्रमामुळे उत्तरेल सहभाग प्रोत्साहित करण्यासाठी एक महत्त्वपूर्ण व्यासपीठ उपलब्ध झाले. अशा प्रकारच्या कार्यक्रमामुळे, सुजाण नागरिकांची निर्मिती होऊन समाजात सकारात्मक बदल पडण्यास मदत होते.